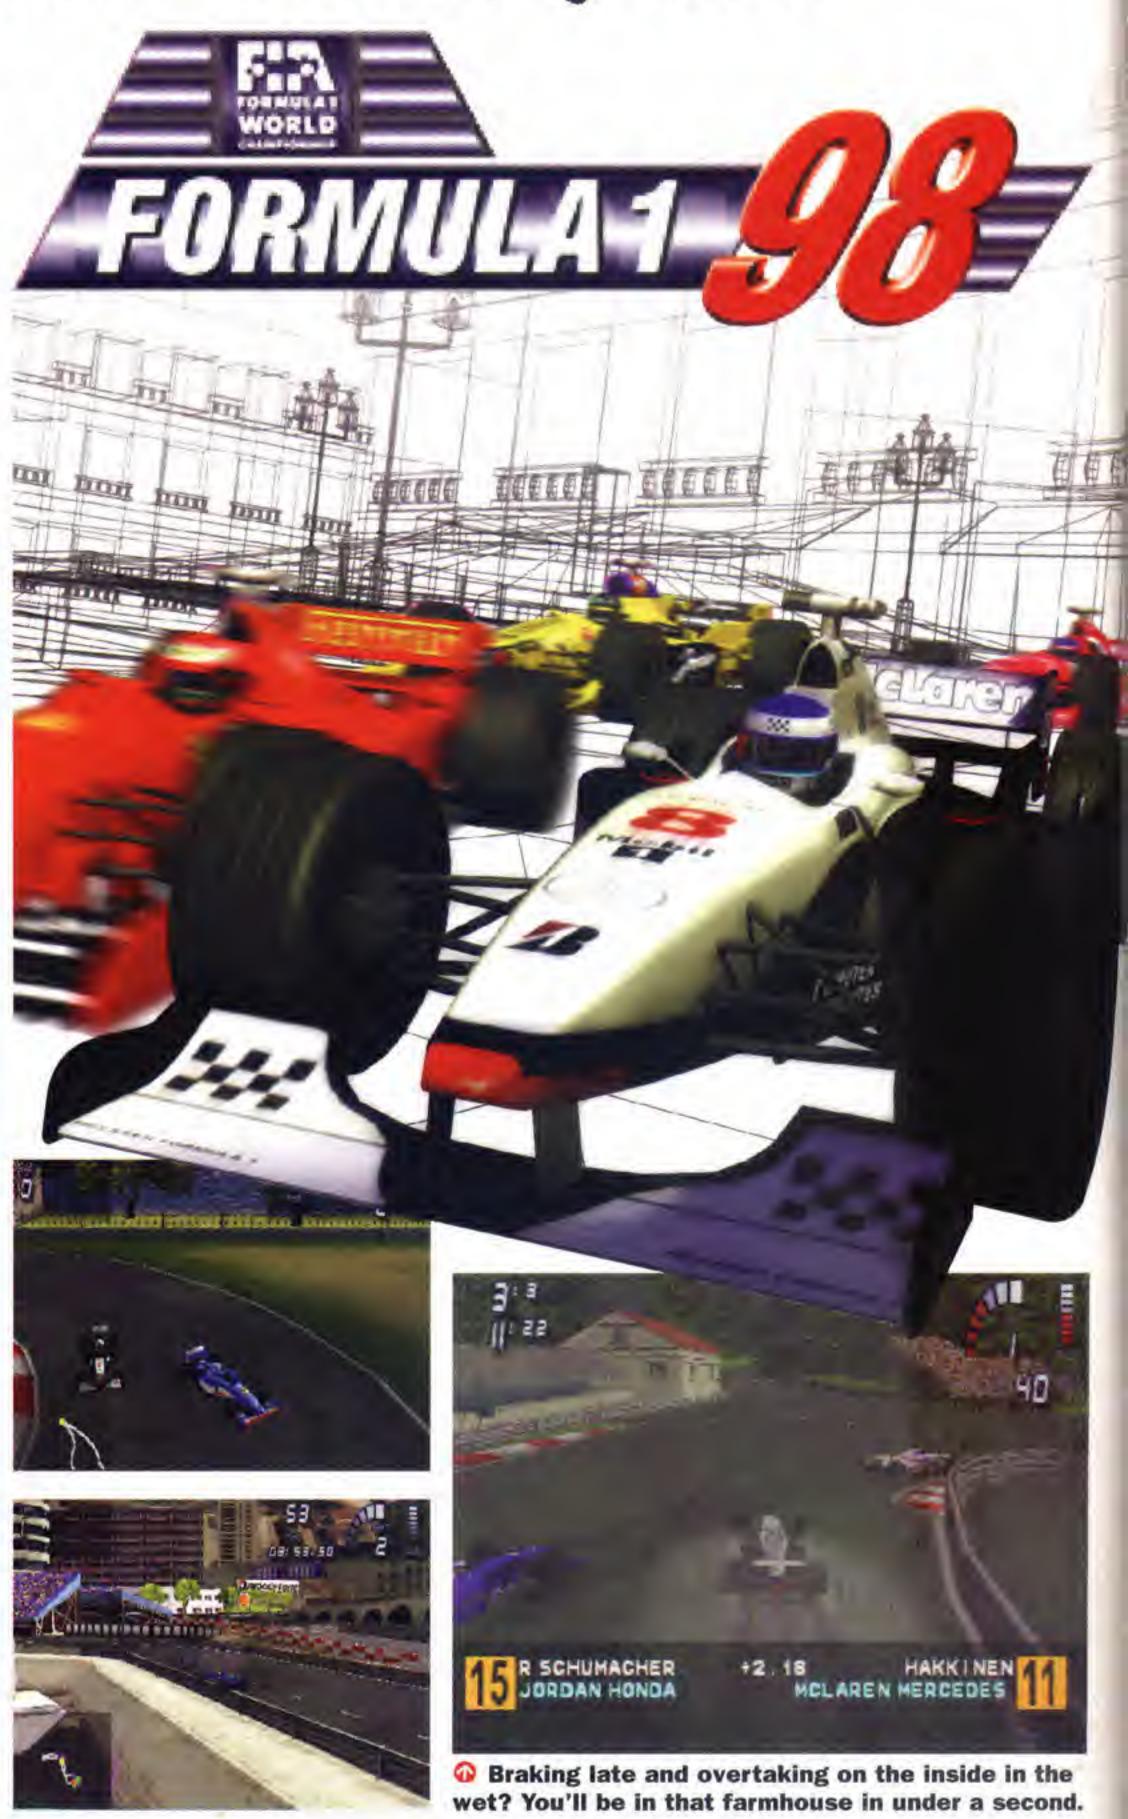

### Creep up from behind, a quick Long fights can get quite cut, and no long fight is needed. messy. There's a lot of blood!

ayStation

sygnosis's previous PlayStation Formula 1 games have been massive, and they're planning on Formula 1 '98 being even bigger! A new team called Visual Sciences has built a new game engine from scratch, giving the game a very different look from the previous games, which were coded by **Bizarre Creations. Having the official** license for the 1998 Formula 1 season means that it has all the real courses, drivers and cars, plus the rule changes which have been put in place in real life. Here's how it's coming along.

As they've done with the last two Formula 1 games, Psygnosis are going to use their official license to

Getting bored of watching Mika Hakkinen zoom to victory every race? Here's your chance to do something about it.

the max. This means that you'll get all the real courses used this season in accurate detail, all the real cars and sponsors (except for the tobacco companies), and all the real drivers.

As you can tell from the race order here, the drivers all act like their real-life counterparts.

### 1-11-5

The new cockpit view is very different from the last game's. Instead of having your driver's arms in front of you, it's possible to see the dashboard read-outs inside the cockpit, as well as the front wheels moving as you drive. Although it's hard to see what's going on from this view, it makes everything feel a lot faster and more exciting than the standard "behind the car" views.